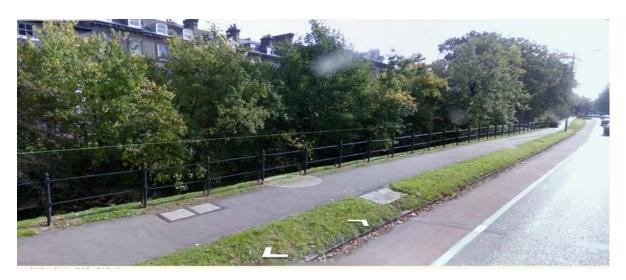

| Scheme Number:              | 2                                                                                                                                          |
|-----------------------------|--------------------------------------------------------------------------------------------------------------------------------------------|
| Scheme Title:               | Hobson Brook railings                                                                                                                      |
| Scheme Description:         | Refurbishment of the railings along the Trumpington Road frontage of the brook) Paint is damaged and in poor state of repair.              |
| Promoted by:                | Cllr Stuart                                                                                                                                |
| Ward:                       | Trumpington                                                                                                                                |
| Estimated Budget:           | 10K                                                                                                                                        |
| Estimated Completion Date:  | Summer 2013                                                                                                                                |
| Risks to Delivery:          | Seeking County's approval to carry out the refurbishment works.  Protection of the watercourse during the works and pedestrian management. |
| Further Scheme Information: |                                                                                                                                            |