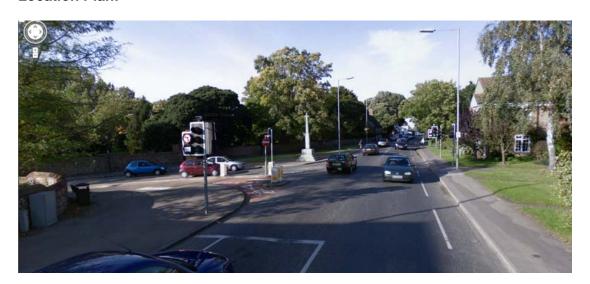

| Scheme Number:              | 1                                                                                                                                                                                                                                                                                        |
|-----------------------------|------------------------------------------------------------------------------------------------------------------------------------------------------------------------------------------------------------------------------------------------------------------------------------------|
| Scheme Title:               | Trumpington War Memorial                                                                                                                                                                                                                                                                 |
| Scheme Description:         | Improvements to the war memorial located at the junction of Church lane and High Street to include: Improving the drainage and landscaping around the base. A specialist condition and conservation report on the stone, a measured survey and the installation of an Information board. |
| Promoted by:                | Andy Blackhurst                                                                                                                                                                                                                                                                          |
| Ward:                       | Trumpington                                                                                                                                                                                                                                                                              |
| Estimated Budget:           | 17,000                                                                                                                                                                                                                                                                                   |
| Estimated Completion Date:  | Winter 2013                                                                                                                                                                                                                                                                              |
| Risks to Delivery:          | Sensitive area of work within a conservation site. Consultation with the War memorial Trust                                                                                                                                                                                              |
| Further Scheme Information: |                                                                                                                                                                                                                                                                                          |